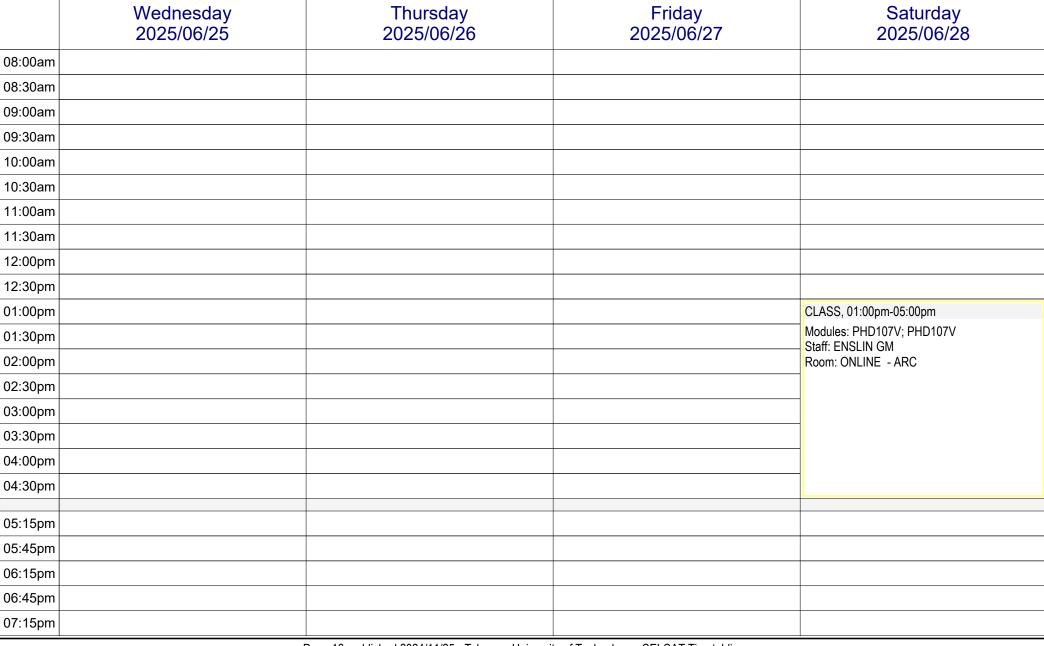

|         | Wednesday<br>2025/06/18 | Thursday<br>2025/06/19 | Friday<br>2025/06/20 | Saturday<br>2025/06/21 |
|---------|-------------------------|------------------------|----------------------|------------------------|
| 08:00am |                         |                        |                      |                        |
| 08:30am |                         |                        |                      |                        |
| 09:00am |                         |                        |                      |                        |
| 09:30am |                         |                        |                      |                        |
| 10:00am |                         |                        |                      |                        |
| 10:30am |                         |                        |                      |                        |
| 11:00am |                         |                        |                      |                        |
| 11:30am |                         |                        |                      |                        |
| 12:00pm |                         |                        |                      |                        |
| 12:30pm |                         |                        |                      |                        |
| 01:00pm |                         |                        |                      |                        |
| 01:30pm |                         |                        |                      |                        |
| 02:00pm |                         |                        |                      |                        |
| 02:30pm |                         |                        |                      |                        |
| 03:00pm |                         |                        |                      |                        |
| 03:30pm |                         |                        |                      |                        |
| 04:00pm |                         |                        |                      |                        |
| 04:30pm |                         |                        |                      |                        |
| 05:15pm |                         |                        |                      |                        |
| 05:45pm |                         |                        |                      |                        |
| 06:15pm |                         |                        |                      |                        |
| 06:45pm |                         |                        |                      |                        |
| 07:15pm |                         |                        |                      |                        |